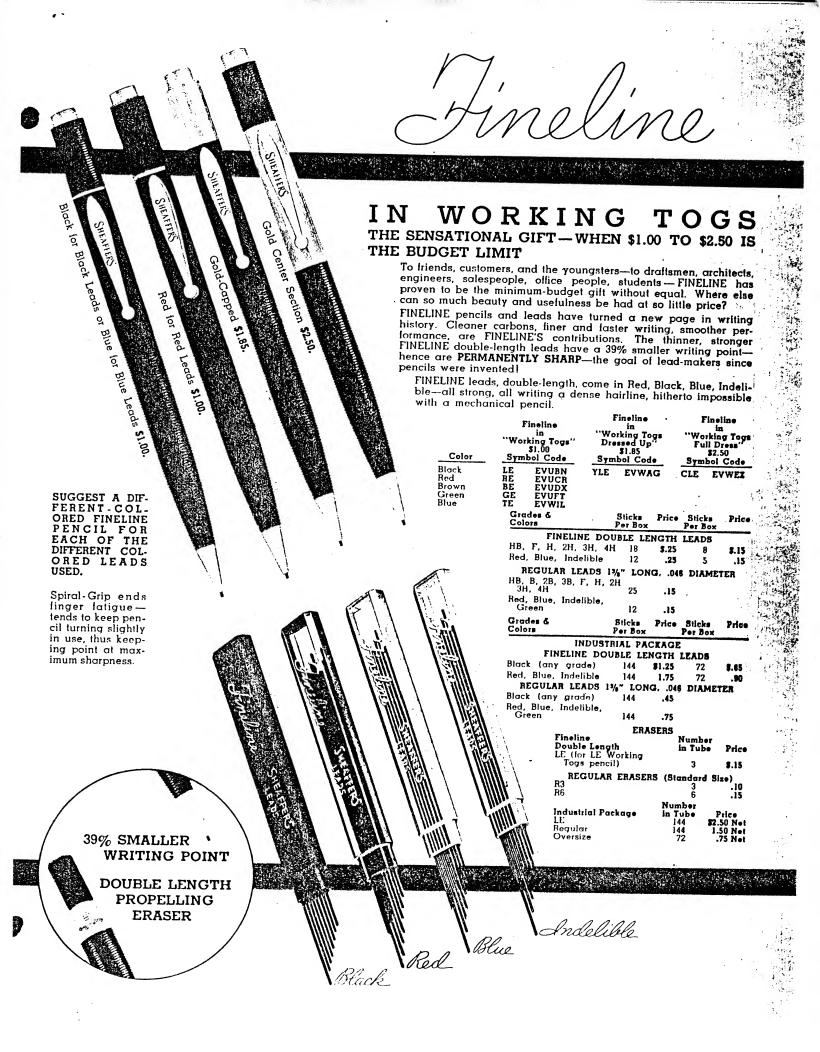

Sheaffer's introduced the one-stroke lever filler and one-stroke vacuum filler, the secure

screw cap that replaced the insecure slip-cap; unbreakable Radite holders that made perishable hard rubber obsolete; streamlined Balance design that did away with cap top-heaviness and banished finger cramp; the Lifetime Guarantee, the Feathertouch point that writes fine or regular (this velvety, gold-and-iridium point has platinum INSIDE the tiny pen slit); the FLO-RITE feed that insures instant writing and adjusts the fluid flow to every handwriting speed; the clip that holds securely, releases easily, and doesn't tear pockets; the Dry-Proof. desk set with point that stays ready-to-write indefinitely; the Propel-Repel-Expel pencil; and the first great pencil writing improvement in a quarter century—the FINELINE pencil, having strong DOUBLE-LENGTH THIN leads with 39% smaller writing point, and hence is PERMANENTLY sharp. Unless a writing set. contains FINELINE, it is not modern.